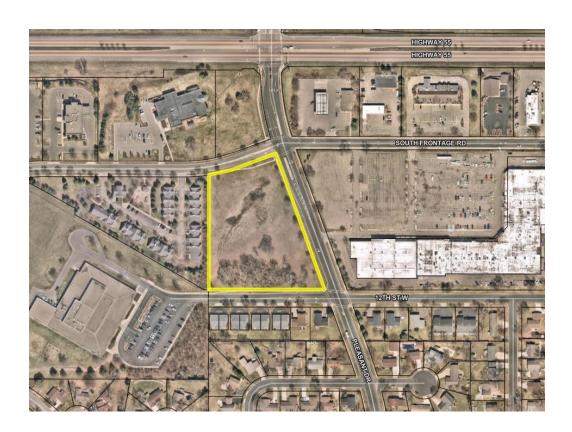

## **Subject Parcel:**

The 3.94-acre property is located north of 12<sup>th</sup> Street, directly east of Dakota CDA's Hastings Marketplace Townhomes, and across Pleasant Drive from Westview Mall. Property is vacant with a portion of the property used for stormwater drainage. The City has received a Letter of Interest to acquire the property for \$850,000 from CBRE on behalf of Mint Development LLC (Rob Barse) to develop for a national retailer.