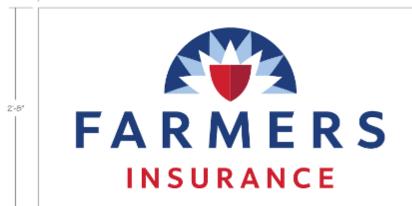

#### **SPECIFICATIONS**

**Project** #: 210881M

EXTERIOR WALL SIGN - Sign 1: Labor and material to furnish and install (1) 2'-8" X 8'-0" non-illuminated wall sign. Sign is provided by White aluminum composite with direct digital print graphics per drawing. Install on brick wall background on South elevation per drawing.

#### **Request:**

The applicant is seeking approval of a new sign on the front of the building. The non-illuminated sign is made from aluminum painted white with applied graphics. The sign will be 2' 8" X 8', for a total of 21.3 square feet.

#### **Staff findings:**

The proposed sign is appropriately sized and located on the building. The Zoning ordinance allows 2 Sf of signage per linier feet of street frontage which allows for 44 Sf on this building. The proposed sign is 21.3 Sf. The sign is proposed at a normal sign elevation and does not cover any architectural features. The sign plans note that the sign is to be mounted in the mortar joints.

# KATY LINDBERG AGENCY

651-437-5031

Furnish and Install (1)  $2-8^{\circ} \times 8^{\circ} - 0^{\circ}$  Non Huminated Wall Sign (21.3 SF)

A. White Aluminum Composite Panel with Direct Digital Print to Match Pantone Colore Noted Bolow - Installed in Mortar Jointe