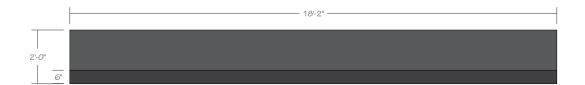

\$1,050.00 + Permit

AWNING - Sign 2: Labor and material to furnish and install (1) 2'-0" X 18'-2" non-illuminated awning. Frame is fabricated 1" aluminum square tube clad with Charcoal Grey Sunbrella fabric. Install awning over main entrance door on South elevation. Remove existing awning, dispose and install new.

Furnish and Install (1) 2'-0" x 18'-2" Awning with Sunbrella 4644 Charcoal Grey Material