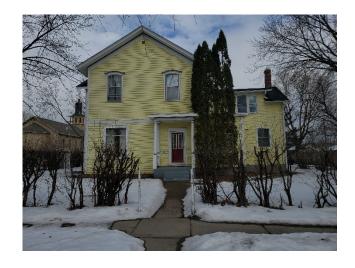

# **Existing Condition**

The 13,851 s.f. lot contains a 3,302 s.f. home containing six bedrooms. The home was constructed in 1880 and has been used as a single family home for a number of years.

## **Yard and Grounds**

The site contains backyard area with a covered porch and detached garage. A six foot privacy fence is located along the east side near the driveway. The remaining backyard is surrounded by shrubbery and a picket fence.