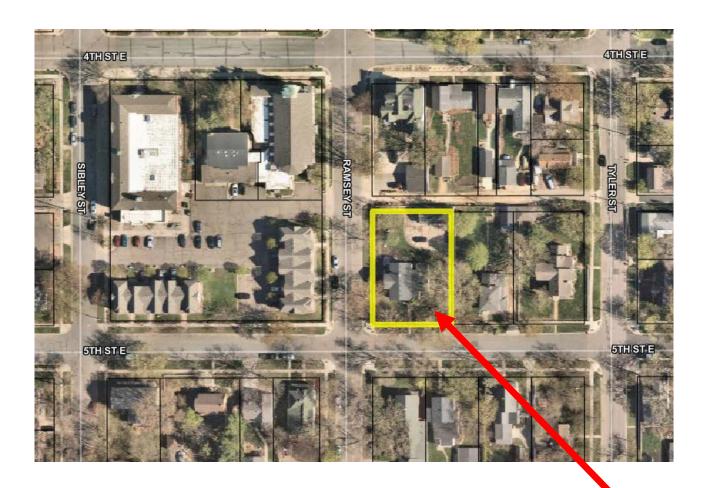

# **LOCATION MAP**

SITE LOCATION

# **Existing Condition**

The 13,851 s.f. lot contains a 3,302 s.f. home containing six bedrooms. The home was constructed in 1880 and has been used as a single family home for a number of years.

## **Adjacent Zoning and Land Use**

The following land uses abut the property:

| Direction | Use                              | Comp Plan District | Zoning District    |
|-----------|----------------------------------|--------------------|--------------------|
| North     | Apartment and Single Family Home | Medium Residential | R-2 Medium Density |
|           |                                  | Low Residential    | Residence          |
| East      | Duplex                           | Medium Residential | R-2 Medium Density |
|           |                                  |                    | Residence          |
| South     | 5 <sup>th</sup> Street           | Medium Residential | R-2 Medium Density |
|           | Single Family Home               | Low Residential    | Residence          |
| West      | Ramsey Street                    | Mixed Use          | R-4 High Density   |
|           | Guardian Angels Townhomes        |                    | Residence          |