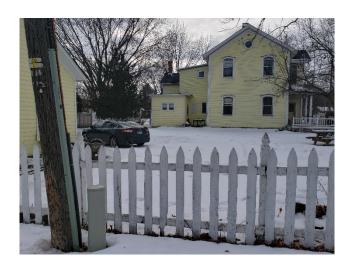

## **Yard and Grounds**

The site contains backyard area with a covered porch and detached garage. A six foot privacy fence is located along the east side near the driveway. The remaining backyard is surrounded by shrubbery and a picket fence.