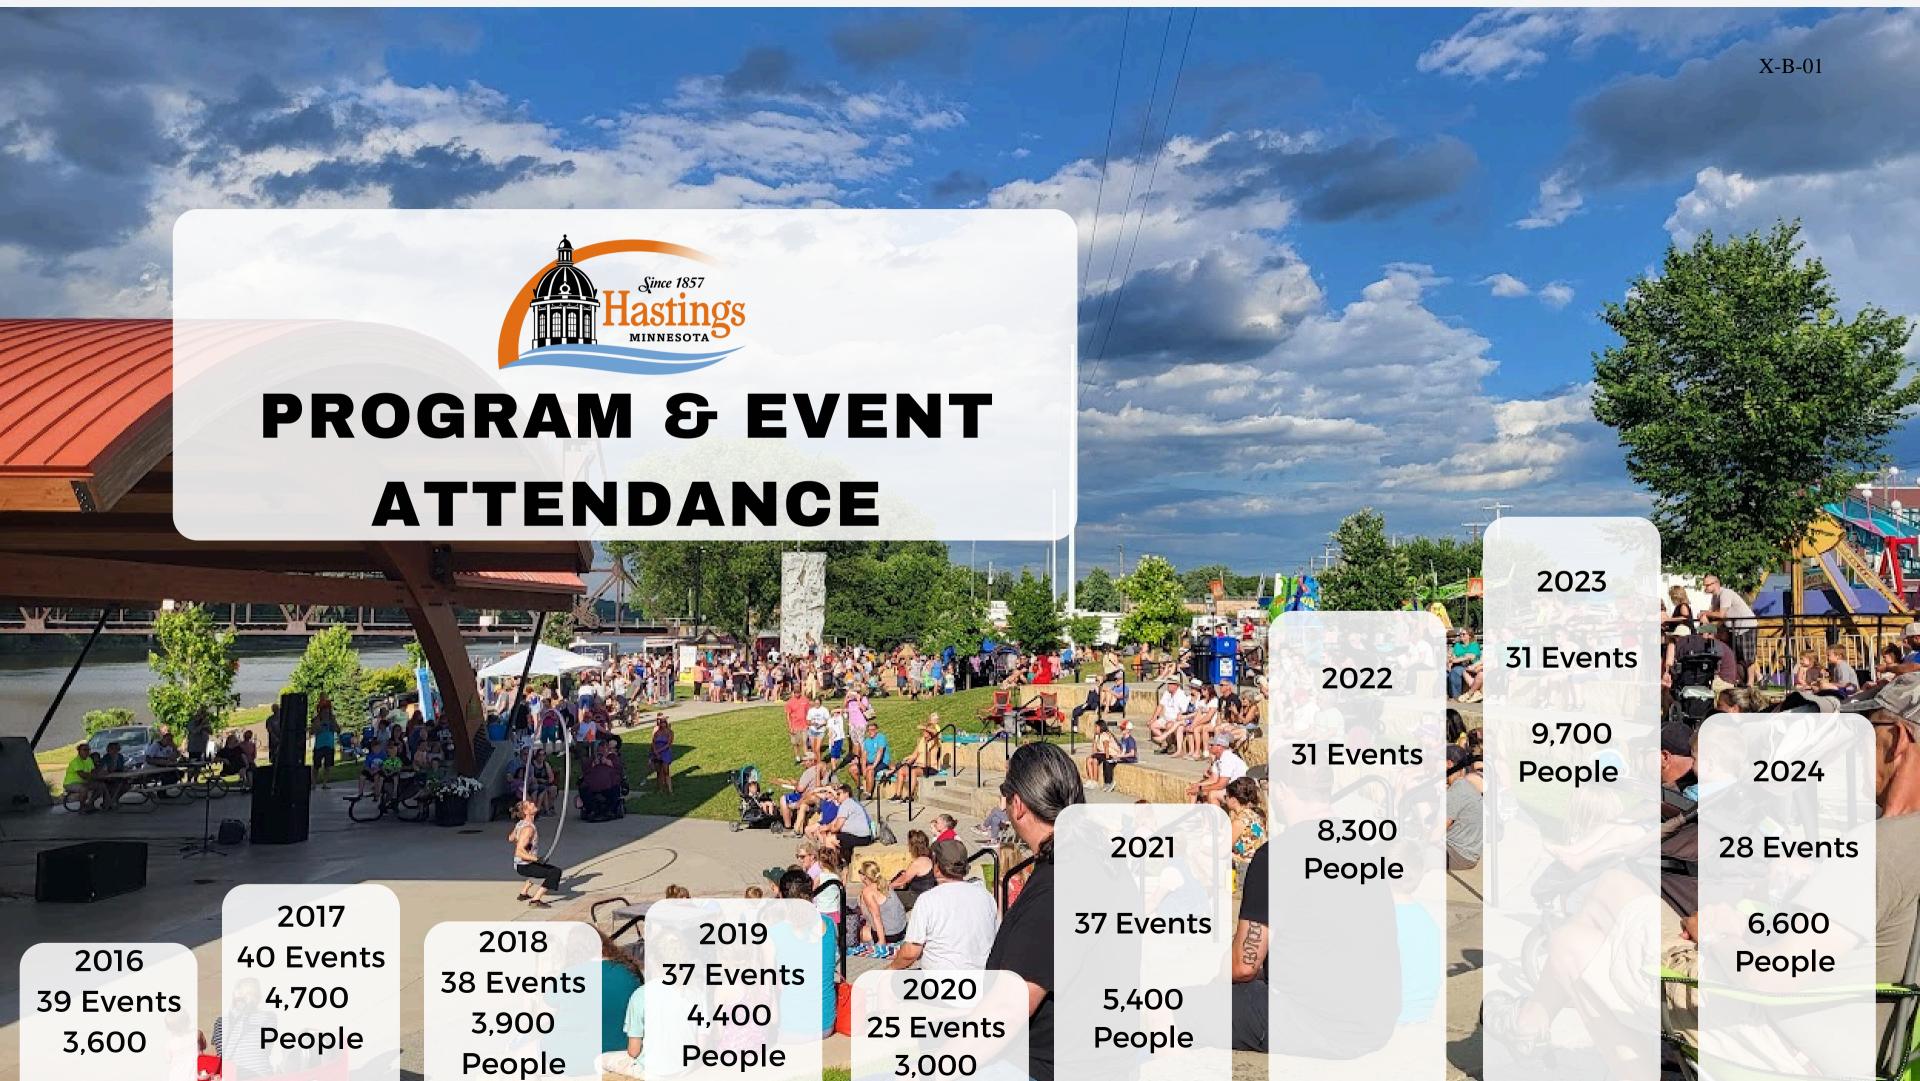

#### **Background Information:**

The ninth season of programming at the Rotary Pavilion in Levee Park took place from June 4 to September 18, 2024. The Hastings Parks and Recreation Department coordinated 28 events, averaging two per week, with the cancellation of seven events due to inclement weather. We are pleased to report that over 6,600 individuals attended these events, in addition to 38 park rentals hosted at the Pavilion.

#### **Financial Impact:**

The City of Hastings allocated \$20,000 for Levee Park programming in 2024, complemented by an additional \$13,500 in sponsorships and donations received this year.