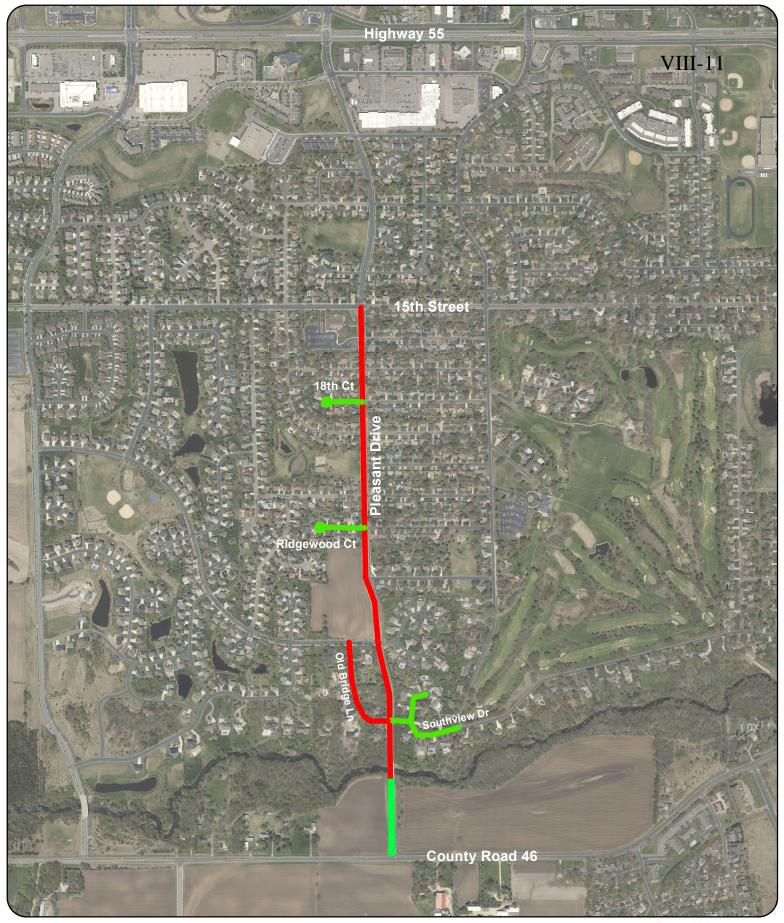

#### **Background Information:**

The 2023 Neighborhood Infrastructure Improvements project includes a variety of improvements on a total of 6 City Streets. A map of the project identifying streets to be reconstructed or reclaimed is included in the attached Feasibility and Assessments Report.

- Pleasant Drive 15<sup>th</sup> Street W to Vermillion River Bridge
- Old Bridge Lane Northridge Drive to Pleasant Drive

A reclaim would involve grinding up and recycling the existing pavement and gravel of the street to make a new base, followed by spot replacements of concrete curb and gutter and new pavement. Also included in the reclaim improvements are rehabilitation of water system valves, sanitary sewer trenchless CIPP lining, localized storm sewer extensions, repairs and replacements, pedestrian ramp improvements, and a paved trail extension along Southview Drive where there is currently a gap in the system. The streets to be reclaimed are:

- Pleasant Drive CSAH 46 to Vermillion River Bridge
- Southview Drive Pleasant Drive to Westview Dr
- Southview Place Southview Drive to end
- Ridgewood Court Pleasant Drive to end
- **18**<sup>th</sup> **Court** Pleasant Drive to end

The streets to be reclaimed include:

- Pleasant Drive CSAH 46 to Vermillion River Bridge
- Southview Drive Pleasant Drive to Westview Dr
- Southview Place Southview Drive to end
- Ridgewood Court Pleasant Drive to end
- 18th Court Pleasant Drive to end