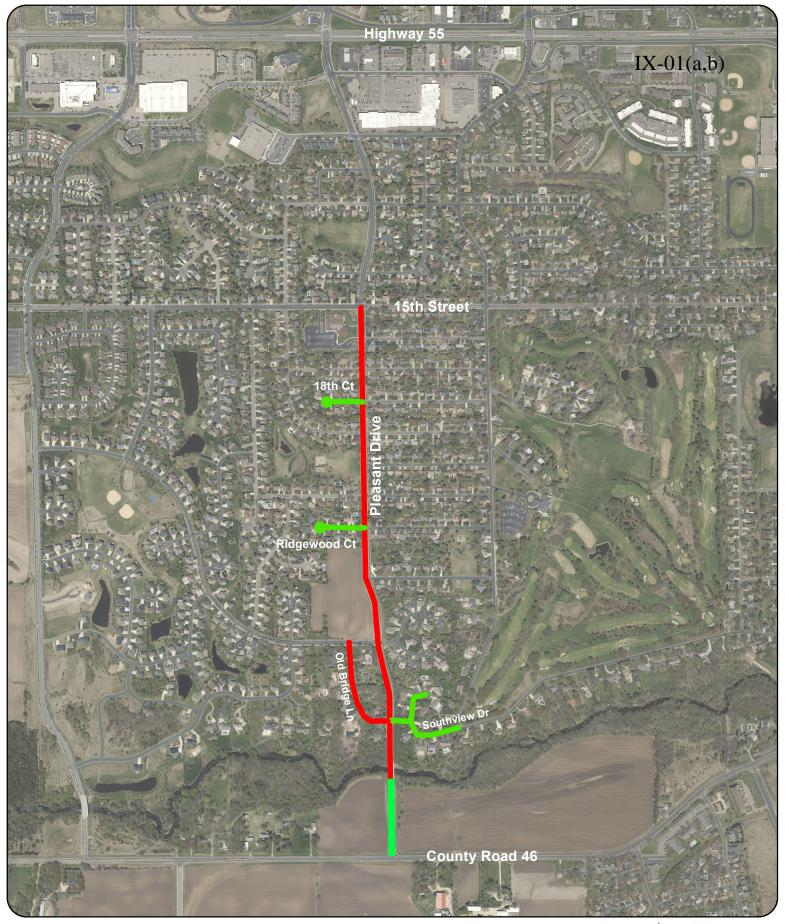

#### **BACKGROUND INFORMATION**

The 2023 Neighborhood Infrastructure Improvements contain street and utility improvements to six City streets ranging in scope of work from reclamation of streets to full street and utility reconstruction. The full scope of the project was presented to City Council on March 6<sup>th</sup>, 2023 (please refer to the attached Project Map). The improvements in all areas will also include storm sewer system extensions, repairs, and replacements to facilitate drainage of the new streets. A paved trail will be extended along Southview Drive between Pleasant Drive and Westview Drive. A new multi-use paved trail will also be added along the West side of Pleasant Drive from 15<sup>th</sup> Street to the Vermillion River Bridge.

**2023-1, Neighborhood Infrastructure Improvements** – The reconstruction improvements would involve complete reconstruction of the street with engineered new base material and new pavement along with new concrete curb and gutter. The reclaim improvements would involve reclamation of existing base material and pavement with a new pavement surface and selective repair of concrete curb and gutter. Paved multi-use trail extensions and pedestrian ramp improvements will be made at certain locations along improved streets. Also included in all improvement areas are storm sewer extensions, repairs and replacements.

# Proposed City Project 2023-1 2023 Infrastructure Improvements